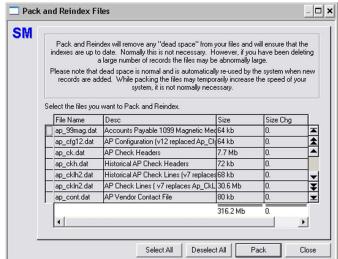

- Recalculate GL Balances Sometimes the server or workstation may shut down or "hiccup" in the middle of a posting process, causing inconsistency in the data files and reports. This operation will strip away all balances and re-post the batches to insure the displayed balances are correct. We recommend performing this operation every few months. An absolute must before closing your year!
- Recalculate Employee Balances functions in the same manner but for PR. Helpful if you have been changing W-2 box information in the Employee records.
- Pack and Reindex Files Good idea to run every few months.