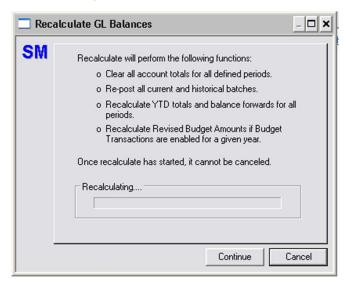

- Recalculate GL Balances Sometimes the server or workstation may shut down or "hiccup" in the middle of a posting process, causing inconsistency in the data files and reports. This operation will strip away all balances and re-post the batches to insure the displayed balances are correct. We recommend performing this operation every few months. An absolute must before closing your year!
- Recalculate Employee Balances functions in the same manner but for PR. Helpful if you have been changing W-2 box information in the Employee records.
- Pack and Reindex Files Good idea to run every few months.